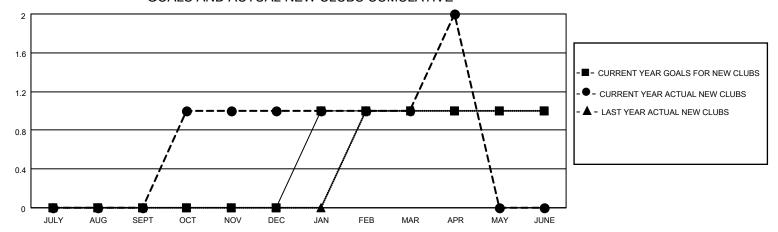

## LOCATION TURKEY District 118 E Results as of: 4/30/2021

| Clubs         |               |             |               | Members               |                        |                         |                                                    |  |
|---------------|---------------|-------------|---------------|-----------------------|------------------------|-------------------------|----------------------------------------------------|--|
|               | RESULTS FOR   | R 2020-2021 |               | RESULTS FOR 2020-2021 |                        |                         |                                                    |  |
| QUARTER       | NEW CLUB GOAL | NEW CLUBS   | DROPPED CLUBS | QUARTER MEMI          | BER GROWTH NET<br>GOAL | MEMBER GROWTH<br>ACTUAL | DROPPED<br>MEMBERS ACTUAL<br>(including transfers) |  |
| JULY/AUG/SEPT | 0             | 0           | 0             | JULY/AUG/SEPT         | 5                      | 6                       | 37                                                 |  |
| OCT/NOV/DEC   | 0             | 1           | 0             | OCT/NOV/DEC           | 15                     | 60                      | 39                                                 |  |
| JAN/FEB/MAR   | 1             | 0           | 3             | JAN/FEB/MAR           | 11                     | 43                      | 68                                                 |  |
| APR/MAY/JUNE  | 0             | 1           | 0             | APR/MAY/JUNE          | 10                     | 28                      | 3                                                  |  |

## GOALS AND ACTUAL NEW CLUBS CUMULATIVE