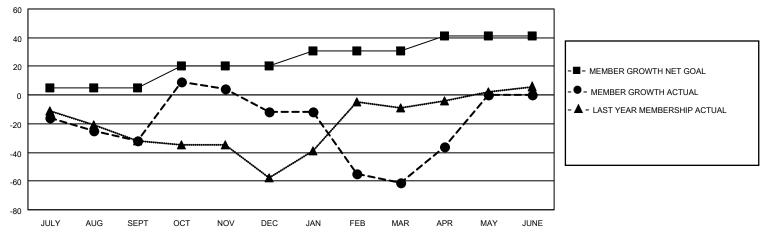

## LOCATION TURKEY District 118 E Results as of: 4/30/2021

| Clubs         |               |             |               | Members               |                        |                         |                                                    |  |
|---------------|---------------|-------------|---------------|-----------------------|------------------------|-------------------------|----------------------------------------------------|--|
|               | RESULTS FOR   | R 2020-2021 |               | RESULTS FOR 2020-2021 |                        |                         |                                                    |  |
| QUARTER       | NEW CLUB GOAL | NEW CLUBS   | DROPPED CLUBS | QUARTER MEMI          | BER GROWTH NET<br>GOAL | MEMBER GROWTH<br>ACTUAL | DROPPED<br>MEMBERS ACTUAL<br>(including transfers) |  |
| JULY/AUG/SEPT | 0             | 0           | 0             | JULY/AUG/SEPT         | 5                      | 6                       | 37                                                 |  |
| OCT/NOV/DEC   | 0             | 1           | 0             | OCT/NOV/DEC           | 15                     | 60                      | 39                                                 |  |
| JAN/FEB/MAR   | 1             | 0           | 3             | JAN/FEB/MAR           | 11                     | 43                      | 68                                                 |  |
| APR/MAY/JUNE  | 0             | 1           | 0             | APR/MAY/JUNE          | 10                     | 28                      | 3                                                  |  |

## GOALS AND ACTUAL MEMBERS CUMULATIVE

| DROPPED CLUBS: 3 |     | 27 CLUBS OF 43 ADDED 1 OR MORE | GENDER DISTRIBUTION             |              |     |
|------------------|-----|--------------------------------|---------------------------------|--------------|-----|
|                  |     | NEW MEMBERS                    | MALE                            | 384 (47.06%) |     |
| 1                |     |                                | FEMALE                          | 432 (52.94%) |     |
| DROPPED MEMBERS  |     |                                |                                 | ,            |     |
| DECEASED         | 6   | CLICK HERE FOR CUMULATIVE      | TOTAL FAMILY UNIT MEMBERS       |              | 149 |
| CLUB CANCELLED   | 44  | MEMBERSHIP DATA                |                                 |              |     |
| OTHER 97         |     |                                | FAMILY MEMBERS PAYING HALF DUES |              | 79  |
| TOTAL            | 147 |                                | BOLO                            |              |     |